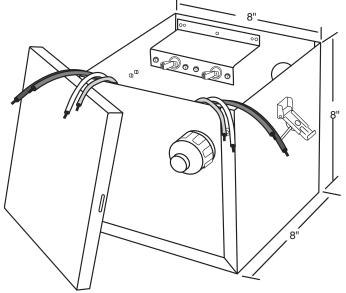

### **DIRECT BURIAL TRANSFORMERS**

Install these units at the base of an up lighted tree or in a planter bed. Enclosures are 8"x 8"x 8" all stainless steel with seamless rubber sealed cover. Transformers are fully encapsulated and circuit breaker protected. Output taps from 12 to 14 volts and liquid-tight conduit connectors are provided. Made in U.S.A.

| MODEL NUMBER | DIMENSIONS      |
|--------------|-----------------|
| IG 300X      | 8"H x 8"W x 8"D |
| IG 600X      | 8"H x 8"W x 8"D |