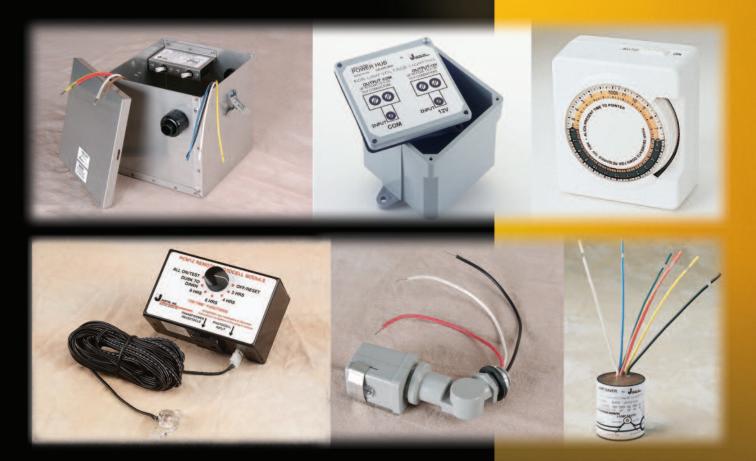

## ACCESSORIES FOR PROFESSIONAL INSTALLATION

- In-Ground Transformers
- Plug-In Timer
- ◄ Photocell Kit
- Lamp Saver Voltage Controller
- ◄ Power Hub Low Voltage Connector
- ◄ Remote Photocell Module

ELECTRONIC PRODUCTS DIVISION 2663 No. Lee Avenue South El Monte, CA 91733 626 444-4516 • Fax 626 444-9462 www.justininc.com

#### **SPECIFICATIONS AND ORDERING INFORMATION - TRANSFORMER ACCESSORIES**

| MODEL NUMBER           | DESCRIPTION                                                                                                                                                |
|------------------------|------------------------------------------------------------------------------------------------------------------------------------------------------------|
|                        |                                                                                                                                                            |
| 24 HOUR TIMER, PLUG-IN |                                                                                                                                                            |
| T1708                  | Plug-In Timer Switch, 120V @ 15A                                                                                                                           |
| PHOTOCELLS             |                                                                                                                                                            |
| PCM12                  | A plug-in 120 volt switch module controlled by a computerized timing circuit and a remote low voltage photocell eye. Stand alone or transformer installed. |
| K4221 Photocell        | 120 Volt, 1000 Watt Outdoor, Field Installed With Wire leads                                                                                               |
| PCK1000 Photocell Kit  | 120 Volt, 1000 Watt Outdoor, Field Installed Includes 'Plug and G0' Leads with Connectors For Units without Line Voltage Terminal Block                    |
| LAMP SAVER             |                                                                                                                                                            |
| LS50                   | 50 Watt Low Voltage Adjuster, Direct Burial. Increases Lamp Life by Lowering Voltage at Fixture                                                            |
| POWER HUB              |                                                                                                                                                            |
| PH 100                 | Low Voltage Cable Field Connection Kit, Direct Burial. 100 AMP                                                                                             |
| LOW VOLTAGE DIMMERS    |                                                                                                                                                            |
| LVD1000I               | 120 Volt, 1000 Watt Low Voltage Dimmer Indoor Wall Mount                                                                                                   |
| LVD1000K               | 120 Volt, 1000 Watt Low Voltage Dimmer Kit                                                                                                                 |
|                        | Includes Rain tight Enclosure and Field                                                                                                                    |
|                        | Installed 'Plug and Go' Wiring                                                                                                                             |