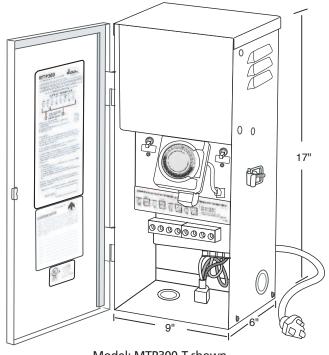

### **ALL STAINLESS STEEL ENCLOSURE**

| MODEL NUMBER     | DIMENSIONS           |
|------------------|----------------------|
| MTP300           | 14"H x 6.5"W x 5.5"D |
| MTP600 - MTP1200 | 17"H x 9"W x 6"D     |

### **MTP Transformer**

- 300 Watt Single Circuit output. 600 watt dual circuit, 900 watt three circuit & 1200 watt quad circuit.
- NEMA style rain-tight keyhole mount enclosure, type 304 stainless steel construction.
- · Wiring compartment with input and output terminals
- Complete wiring instructions
- Timer, 24-hour removable
- Field installed or remote photocell option
- X-10 remote control compatible
- 6' outdoor line cord
- Low voltage circuit breaker. One breaker protecting each output circuit
- UL listed using Standard for Safety UL1838. cUL approved for Canada
- · Limited lifetime warranty

Model: MTP300-T shown