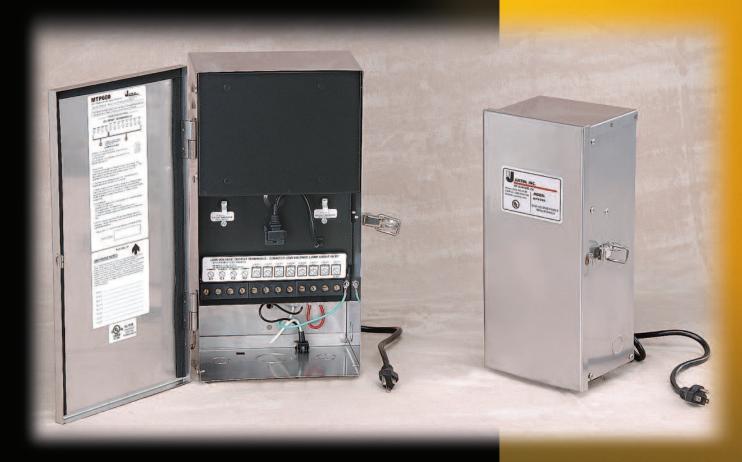

# MULTITAP PROFESSIONAL "The Voltage Control Model"

These Stainless Steel units have extra large low voltage output terminals and flip down wiring compartment access

- Enclosed Wiring Terminals and Low Voltage Taps through 15 Volts
- Stainless Steel Enclosure
- Up to 1200 Watts
- ▼ Timer, Photocell, Remote Photocell Option

## MTP - MULTITAP PROFESSIONAL

A landscape lighting transformer with multiple voltage output. 11 – 15 volts is provided in 300 to 1200 watt sizes. Output voltages over 12V are provided to help reduce voltage drop and increase lamp brilliance.

Enclosure is rain-tight with hinged lockable cover and up to five 1/2", 3/4", 1-1/4", and 2" double knockouts — bottom and side entry. Features include removable timer, and field installed photocell. Made in U.S.A.

### **MTP Transformer**

- 300 Watt Single Circuit output. 600 watt dual circuit, 900 watt three circuit & 1200 watt quad circuit.
- NEMA style rain-tight keyhole mount enclosure, type 304 stainless steel construction.
- · Wiring compartment with input and output terminals
- Complete wiring instructions
- Timer, 24-hour removable
- Field installed or remote photocell option
- X-10 remote control compatible
- 6' outdoor line cord
- Low voltage circuit breaker. One breaker protecting each output circuit
- UL listed using Standard for Safety UL1838. cUL approved for Canada
- · Limited lifetime warranty